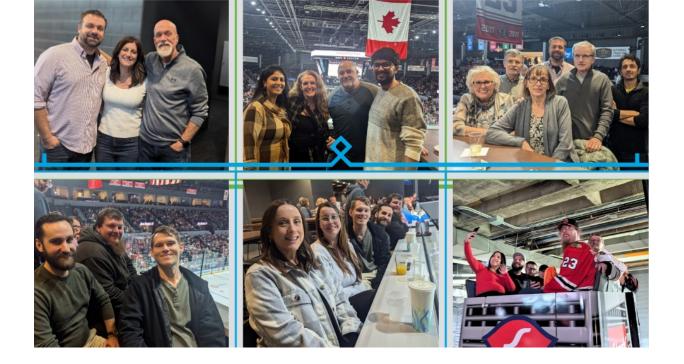

Our annual Christmas party may have taken place in February, but celebrating with the team on the Rockford IceHogs Sky Deck was well worth the wait. From great company to exciting hockey action, it was a night to remember.